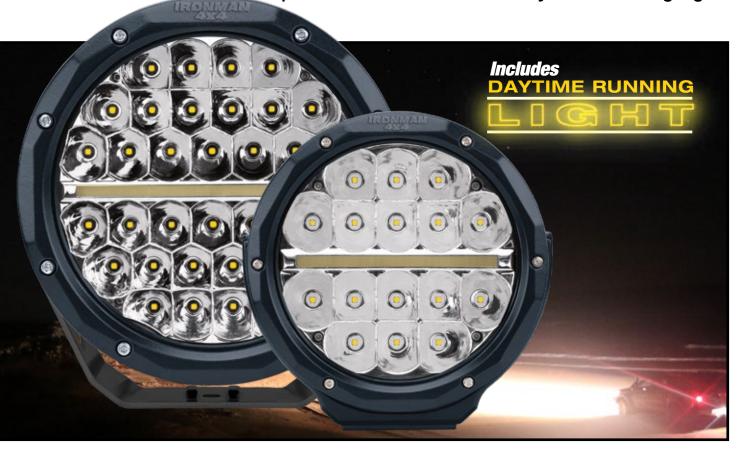

# 7" AND 9" METEOR DRIVING LIGHTS WITH DRL

Spot beam and includes daytime running light.

7" and 9" spot beam driving lights, with day time running light strip (DRL).

6000K white light to imitate natural daylight.

#### 7" Meteor LED Driving Light

Output: 48W high lux Lumens: 4320 raw Lux/10m: 2400lx

Current: 4.3A@12V / 2.1A@24V

LED Chips: 16 x 3W

High Output Osram

#### 9" Meteor LED Driving Light

Output: 102W high lux Lumens: 9180 raw Lux/10m: 2700lx

Current: 8.3A@12V / 4.0A@24V

LED Chips: 34 x 3W

High Output Osram

### **Daytime Running Light Strip**

The integrated daytime running light strip can be configured to automatically switch on when you start your vehicle ignition, increasing your vehicle visibility in any daylight condition.