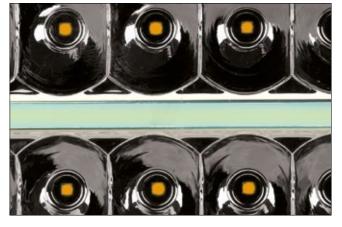

Featuring 3W high lux output Osram LED's.

Rated to IP67 and IP69, capable of submersion and high pressure water blasts with complete protection from dust.

Housing manufactured from heavy duty diecast alloy with a shockproof polycarbonate lens.

#### 7" Meteor LED Driving Light

Output: 48W high lux Lumens: 4320 raw Lux/10m: 2400lx

Current: 4.3A@12V / 2.1A@24V

LED Chips: 16 x 3W

High Output Osram

#### 9" Meteor LED Driving Light

Output: 102W high lux Lumens: 9180 raw Lux/10m: 2700lx

Current: 8.3A@12V / 4.0A@24V

LED Chips: 34 x 3W

High Output Osram