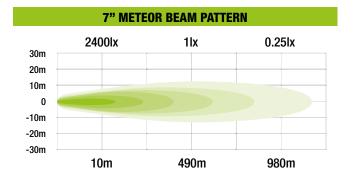

#### 7" Meteor LED Driving Light

Output: 48W high lux Lumens: 4320 raw Lux/10m: 2400lx

Current: 4.3A@12V / 2.1A@24V

LED Chips: 16 x 3W

High Output Osram