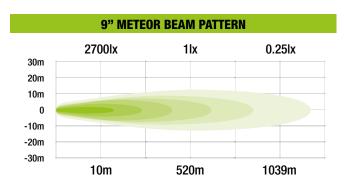

#### 9" Meteor LED Driving Light

Output: 102W high lux Lumens: 9180 raw Lux/10m: 2700lx

Current: 8.3A@12V / 4.0A@24V

LED Chips: 34 x 3W

High Output Osram